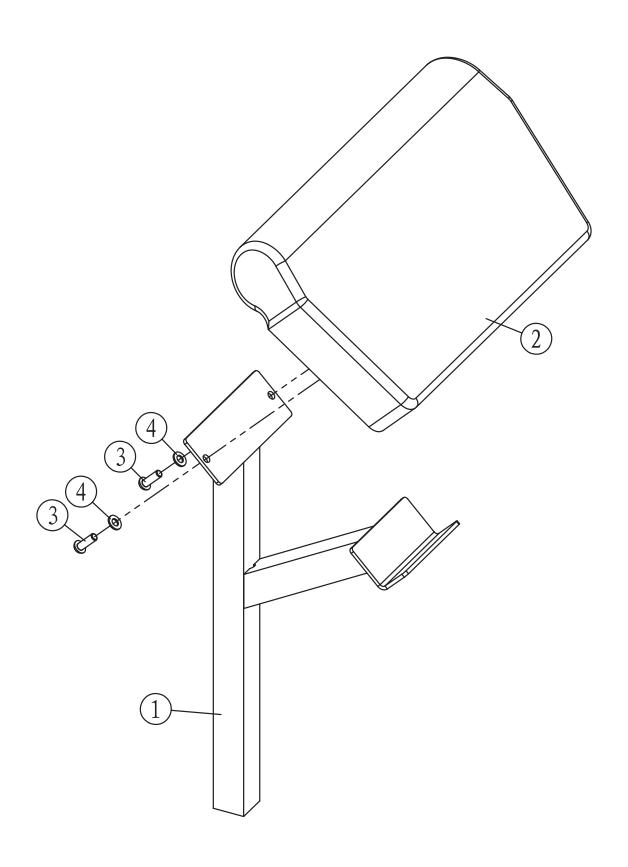

# NOTE: Hand tighten bolts and nylon nuts until machine is fully assembled.

Prior to assembly, remove components from the box and verify that all the listed parts were supplied.

[3#] M10\*30 2pcs

[4#] Ø11\* Ø23\*2 2pcs

### **KF-ARMA Parts List Rev A**

| Ref # | Part #    | Description                          | Qty |
|-------|-----------|--------------------------------------|-----|
| 1     | 223-00962 | ARM SUPPORT, KF-ARMA                 | 1   |
| 2     | 228-00220 | ARM PAD, KF-ARMA                     | 1   |
| 3     | 202-00635 | SCREW, M10X30 BUTTON HEAD SOCKET CAP | 2   |
| 4     | 202-00223 | WASHER, 11X23X2                      | 2   |
| #     | 202-00682 | BOLT PACK, KF-ARMA                   | 1   |